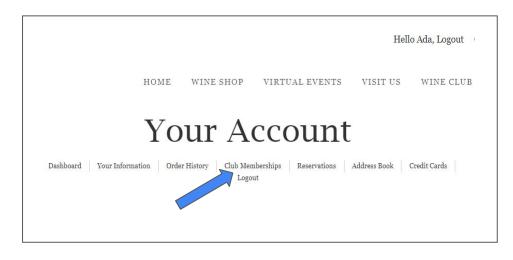

### Where do I go to customize my shipment?

#### Once you've logged in, click on the "Club Membership" link