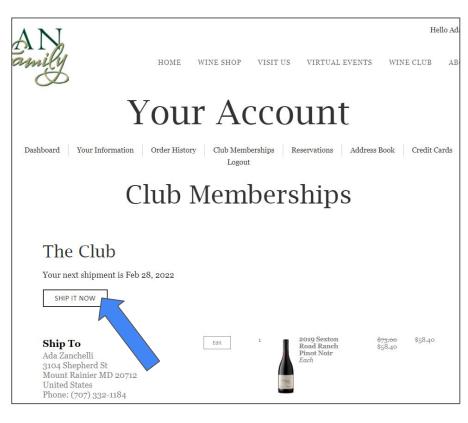

### How do I process my order right now?

Want to ensure you secure a product that's low in stock in your club shipment? Don't want to wait for your order to be shipped for a few more weeks?

Press the "Ship It Now" button on your main Club Memberships account page. (Note: this is a different page from the page where you are customizing your club selection.)

### https://www.inmanfamilywines.com/profile/clu b-membership

P.s. We will start working on your shipment when we see you have chosen to "Ship It Now", but your exact shipping date may be subject to delays due to weather conditions in your region.