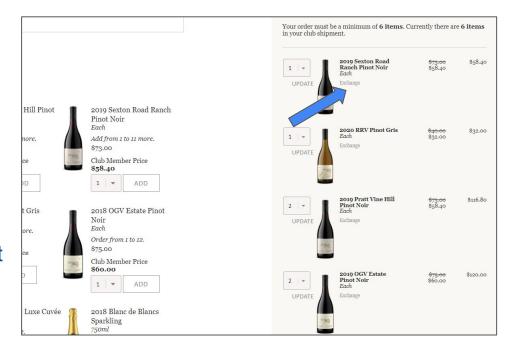

### Can I swap bottles out of my shipment?

Yes - when you have the minimum number of bottles in your shipment it will ask you to "exchange" a product if you want to remove it. Once you have more than the minimum total number you'll be offered the option to "remove" a product you do not want in your cart.

If you run into any issues, it may be about making sure you maintain the minimum bottle number in your cart. Try adding to your order before removing an item.

# Why won't the number of bottles save when I'm done?

When you go to change the number bottles of any particular wine you'd like to receive, make sure you press "update" next to the number to save your change.

Your next shipment is Sep 30, 2021 Your order must be a minimum of 6 items. Currently there are 8 items in your club shipment. 2020 Pratt Vine Hill \$116.80 \$73.00 \$58.40 **Russian River Valley** 2 -Chardonnay 750ml UPDATE 2018 OGV Estate \$180.00 \$75.00 Pinot Noir \$60.00 3 Each Exchange UPDATE 2018 Pratt Vine Hill \$58.40 \$73.00 1 + Pinot Noir Each UPDATE Remove 2018 Blanc de Blancs \$78.00 \$124.80 2 **Russian River Valley** \$62.40 Sparkling 750ml UPDATE Remove