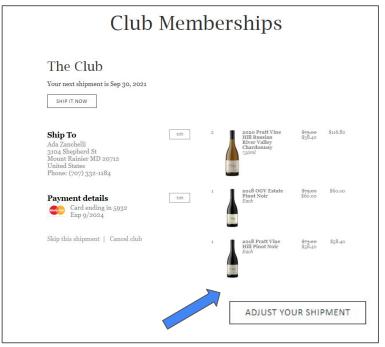

## Then click the button "Adjust your Shipment"

### How do I process my order right now?

Want to ensure you secure a product that's low in stock in your club shipment? Don't want to wait for your order to be shipped for a few more weeks?

Press the "Ship It Now" button on your main Club Memberships account page. (Note: this is a different page from the page where you are customizing your club selection.)